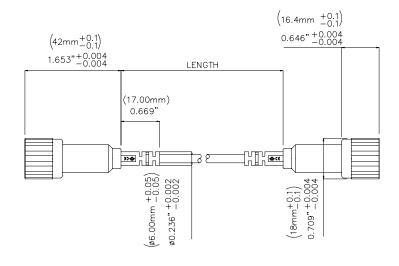

## **Ordering Information**

Model: 72926-C-Length

Available Lengths: 40 inches (-40) or 80 inches (-80)